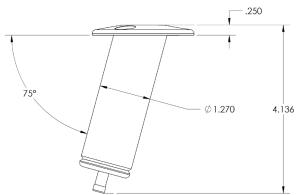

## J-LOCK SUNSHADE SYSTEM

Introducing the J-Lock Sun-Shade System - a lightweight, secure, and robust shade package designed to seamlessly integrate with your boat's gunnel for fast, reliable shade. Featuring a Twist & Lock plunger design, the lightweight fiberglass shade pole easily inserts into the Type-316L base, then twists and locks the pole in place for a safe and secure connection. The pole base features a Type-316L polished stainless steel J-Lock that remains locked when setup. To remove the pole, simply push down, untwist and remove it from the base. Once removed, the plunger cap returns to its flush position for an elegant integration in the gunnel. At the top of the fiberglass pole, a Type-316L stainless-steel fitting, allows for an easy D-ring attachment from your custom fabric to the top of the pole. Available now to OEM.

## FEATURES & BENEFITS

- Type-316L stainless-steel hardware and base with a polished finish
- Twist & Lock technology
- Toolless J-Lock security system
- Retractable flush-mount plunger
- Lightweight black fiberglass pole
- Fiberglass pole is 60.6" tall