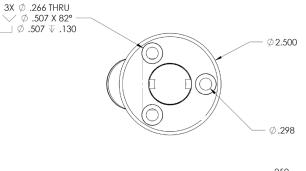

## J-LOCK SUNSHADE SYSTEM

Introducing the J-Lock Sun-Shade System - a lightweight, secure, and robust shade package designed to seamlessly integrate with your boat's gunnel for fast, reliable shade. Featuring a Twist & Lock plunger design, the lightweight fiberglass shade pole easily inserts into the Type-316L base, then twists and locks the pole in place for a safe and secure connection. The pole base features a Type-316L polished stainless steel J-Lock that remains locked when setup. To remove the pole, simply push down, untwist and remove it from the base. Once removed, the plunger cap returns to its flush position for an elegant integration in the gunnel. At the top of the fiberglass pole, a Type-316L stainless-steel fitting, allows for an easy D-ring attachment from your custom fabric to the top of the pole. Available now to OEM.

## FEATURES & BENEFITS

- Type-316L stainless-steel hardware and base with a polished finish
- Twist & Lock technology
- Toolless J-Lock security system
- Retractable flush-mount plunger
- Lightweight black fiberglass pole
- Fiberglass pole is 60.6" tall

| PART #   | DESCRIPTION                    | UOM  |
|----------|--------------------------------|------|
| F16-3475 | SS Twist Lock Base             | Each |
| T10-7760 | Fiberglass Poles, 7/8" x 60.5" | Each |