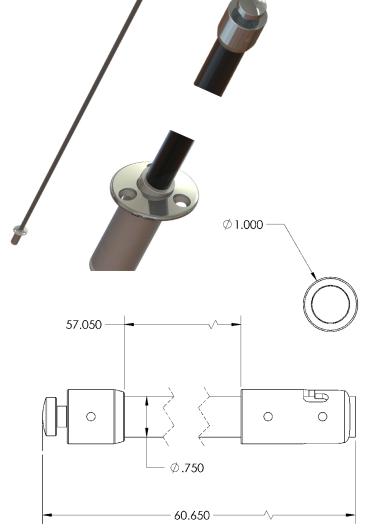

## J-LOCK SUNSHADE SYSTEM

Introducing the J-Lock Sun-Shade System - a lightweight, secure, and robust shade package designed to seamlessly integrate with your boat's gunnel for fast, reliable shade. Featuring a Twist & Lock plunger design, the lightweight fiberglass shade pole easily inserts into the Type-316L base, then twists and locks the pole in place for a safe and secure connection. The pole base features a Type-316L polished stainless steel J-Lock that remains locked when setup. To remove the pole, simply push down, untwist and remove it from the base. Once removed, the plunger cap returns to its flush position for an elegant integration in the gunnel. At the top of the fiberglass pole, a Type-316L stainless-steel fitting, allows for an easy D-ring attachment from your custom fabric to the top of the pole. Available now to OEM.

## FEATURES & BENEFITS

- Type-316L stainless-steel hardware and base with a polished finish
- Twist & Lock technology
- Toolless J-Lock security system
- Retractable flush-mount plunger
- Lightweight black fiberglass pole
- Fiberglass pole is 60.6" tall

| PART #   | DESCRIPTION                    | UOM  |
|----------|--------------------------------|------|
| F16-3475 | SS Twist Lock Base             | Each |
| T10-7760 | Fiberglass Poles, 7/8" x 60.5" | Each |